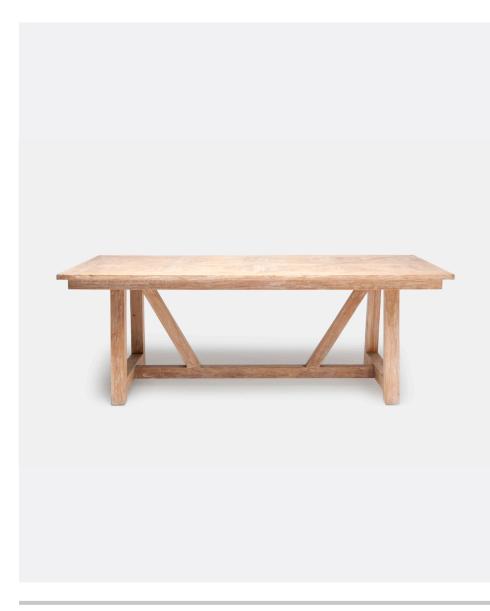

# **VANCE**

The rustic, farmhouse simplicity of our teak Vance is given an element of sophistication with its whitewashed finish, allowing the wood's grain to bring a natural beauty and one-of-a-kind character to the large piece.

#### MATERIAL

Teak

### FINISH

Whitewashed