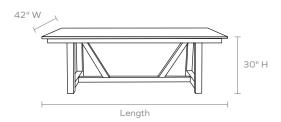

#### DIMENSIONS

- A. 72"L x 42"W x 30"H
- B. 84"L x 42"W x 30"H
- C. 96"L x 42"W x 30"H

#### LEG DISTANCE

- A. Front 46"
  - Side 26.5"
- B. Front 58"
- Side 26.5"
- C. Front 66"
  - Side 26.5"

#### **TABLE SEATS**

- A. 8
- B. 8
- C. 10