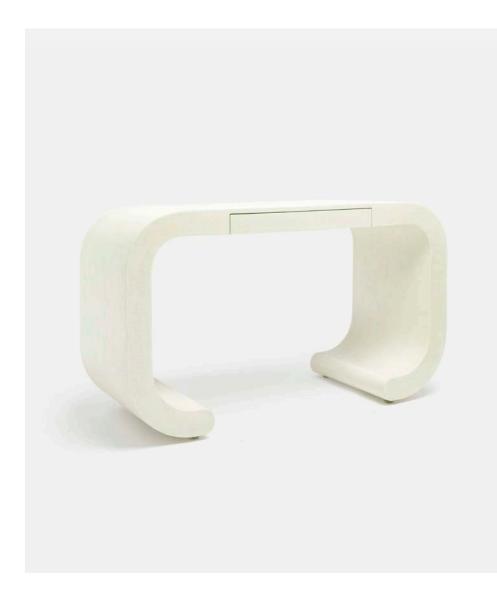

# **VANORA**

A bold, singular shape is the calling card of our Vanora, a versatile piece that puts material in the spotlight. This thick, curved-leg waterfall desk is covered entirely in our faux raffia, an incredibly durable finish that brings out the pattern and textural intricacies of the natural source material. A slim drawer adds storage without compromising the stunning silhouette.

# MATERIAL

Faux Raffia

# NUMBER OF DRAWERS

1