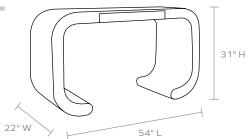

# **MADE GOODS**



# **VANORA**

A bold, singular shape is the calling card of our Vanora, a versatile piece that puts material in the spotlight. This thick, curved-leg waterfall desk is covered entirely in our faux raffia, an incredibly durable finish that brings out the pattern and textural intricacies of the natural source material. A slim drawer adds storage without compromising the stunning silhouette.

# MATERIAL

Faux Raffia

# **DIMENSIONS**

A. 54"L x 22"W x 31"H

B. 64"L x 30"W x 31"H

#### LEG CLEARANCE

28"

# NUMBER OF DRAWERS

1

# FREE FLOATING

Yes

# WEIGHT

A. n/a

B. 152 lbs

This item is handcrafted and may show slight variation in size from one piece to another.

# FINISH



Pristine