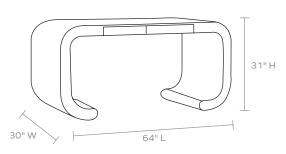

# **MADE GOODS**



# **VANORA**

A bold, singular shape is the calling card of our Vanora, a versatile piece that puts material in the spotlight. This thick, curved-leg waterfall desk is covered entirely in our faux raffia, an incredibly durable finish that brings out the pattern and textural intricacies of the natural source material. A slim drawer adds storage without compromising the stunning silhouette.

# MATERIAL

Faux Raffia

# **DIMENSIONS**

A. 54"L x 22"W x 31"H

B. 64"L x 30"W x 31"H

#### LEG CLEARANCE

28"

# NUMBER OF DRAWERS

1

# FREE FLOATING

Yes

# WEIGHT

A. n/a

B. 152 lbs

This item is handcrafted and may show slight variation in size from one piece to another.

# FINISH



Pristine