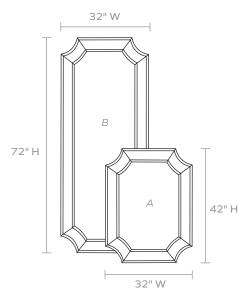

### **DIMENSIONS**

A. 32"W x 42"HB. 32"W x 72"HOuer Profile: 1"

# **REFLECTION AREA**

A. 22"W x 32"HB. 22"W x 62"H