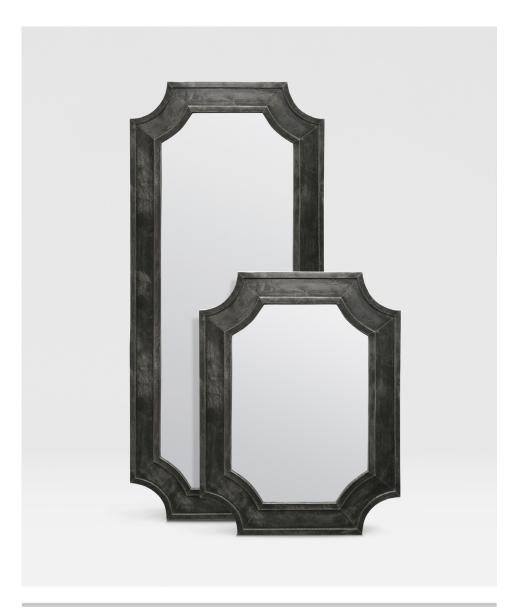

# VINCENT MIRROR

Using our sought after zinc finish, we fashioned a large rectangular mirror. Each corner of the piece is clipped in a soft curve. Small details such as raised borders, brass nail heads, and hand finishing abound. Take this look to the bedroom with our Vincent headboard.