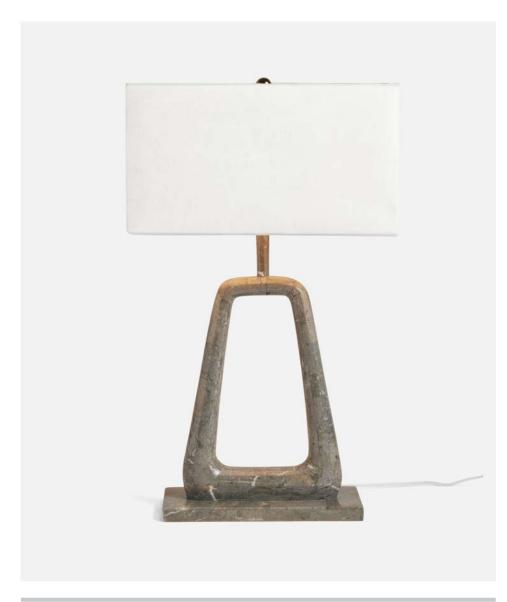

## WELDON TABLE LAMP

Table lamp or objet d'art—our Weldon is both. This airy, sculptural piece is finished entirely in wood stone. The curved lines soften its silhouette and the material's panels create neutral variation, with hues ranging from cream to peach to beige.

#### MATERIAL

Wood Stone\*

#### SHADE

Rectangle, Linen