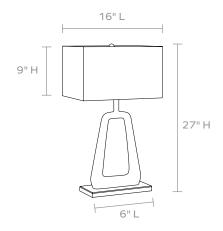

#### **DIMENSIONS**

Overall: 16"L x 9"W x 27"H Lamp Base: 6"L x 13"W Lamp Shade: 16"L x 9"W 9"H