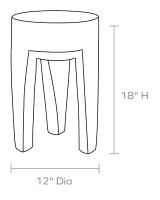

# **MADE GOODS**



# **WILA**

A classic pegged tripod stool is given an update with the unique use of mango wood. The swirled paint-like grain of the Wila's material is brought into high relief on the version that's been burned to create a contrasting look. The whitestained finish shows off the material's natural variation—more subtle than statement-making.

#### **MATERIAL**

Mango Wood\*

### **DIMENSIONS**

12"Dia x 18"H

## WEIGHT

17 lbs

This item is handcrafted and may show slight variation in size from one piece to another.

\*Natural variations in this material may occur.

#### **FINISHES**







White Stain