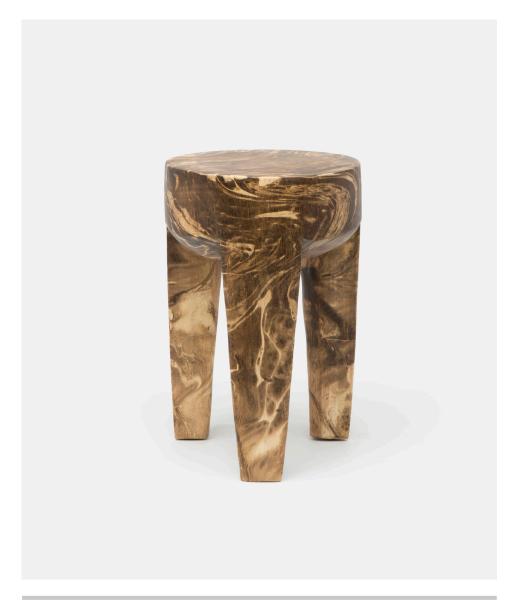

# **WILA**

A classic pegged tripod stool is given an update with the unique use of mango wood. The swirled paint-like grain of the Wila's material is brought into high relief on the version that's been burned to create a contrasting look. The whitestained finish shows off the material's natural variation—more subtle than statement-making.

### **DIMENSIONS**

12"Dia x 18"H