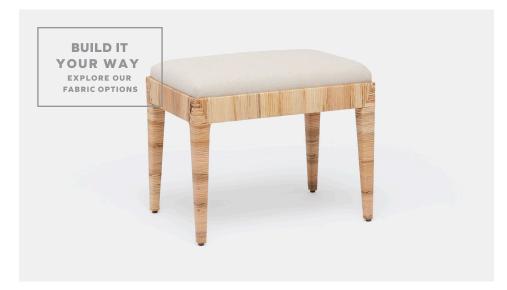

## **WREN**

The Wren is traditional rattan for a new generation. This bench's slim silhouette is fun and refined, all fully wrapped with the natural material. Adding customized upholstery can change its entire look, from casual to incredibly chic—a piece that can be perfectly curated for any space. Shown in Kern. In-stock upholstered pieces have a 4-6 week lead time.

### **DIMENSIONS**

A. 24"W x 16"D x 21"H

B. 48"W x 16"D x 21"H