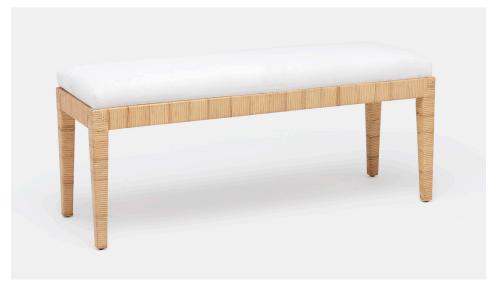

## **WREN**

The Wren is traditional rattan for a new generation. This bench's slim silhouette is fun and refined, all fully wrapped with the natural material. Adding customized upholstery can change its entire look, from casual to incredibly chic—a piece that can be perfectly curated for any space. Shown in Kern. In-stock upholstered pieces have a 4-6 week lead time.

### **DIMENSIONS**

A. 24"W x 16"D x 21"H

B. 48"W x 16"D x 21"H