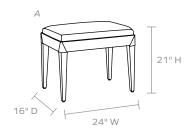

's slim silhouette is fun and refined, all fully wrapped with the natural material. Adding customized upholstery can change its entire look, from casual to incredibly chic—a piece that can be perfectly curated for any space. Shown in Kern. In-stock upholstered pieces have a 4-6 week lead time.

### MATERIAL

Rattan

### **DIMENSIONS**

A. 24"W x 16"D x 21"H

B. 48"W x 16"D x 21"H

#### UPHOLSTERY INFORMATION

Types of Fabric: Can be upholstered with our fabric/leather options or COM/COL.

### COM YARDAGE REQUIREMENT

Solid:

A. Requires 1 Yards

B. Requires 2 Yards

Pattern: Yardage amount may vary depending on pattern orientation and pattern repeat. Please call for quote.

This item is handcrafted and may show slight variation in size from one piece to another.

### **FINISH**



Aged