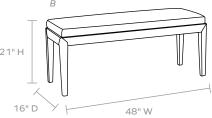

slim silhouette is fun and refined, all fully wrapped with the natural material. Adding customized upholstery can change its entire look, from casual to incredibly chic—a piece that can be perfectly curated for any space. Shown in Kern. In-stock upholstered pieces have a 4-6 week lead time.

### MATERIAL

Rattan

### **DIMENSIONS**

A. 24"W x 16"D x 21"H

B. 48"W x 16"D x 21"H

#### UPHOLSTERY INFORMATION

Types of Fabric: Can be upholstered with our fabric/leather options or COM/COL.

### COM YARDAGE REQUIREMENT

Solid:

A. Requires 1 Yards

B. Requires 2 Yards

Pattern: Yardage amount may vary depending on pattern orientation and pattern repeat. Please call for quote.

This item is handcrafted and may show slight variation in size from one piece to another.

### **FINISH**



Aged