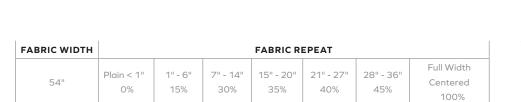

### COM YARDAGE REQUIREMENT

Solid:

A. Requires 1 Yards

B. Requires 2 Yards

Pattern: Yardage amount may vary depending on pattern orientation and pattern repeat. Please call for quote.

This item is handcrafted and may show slight variation in size from one piece to another.