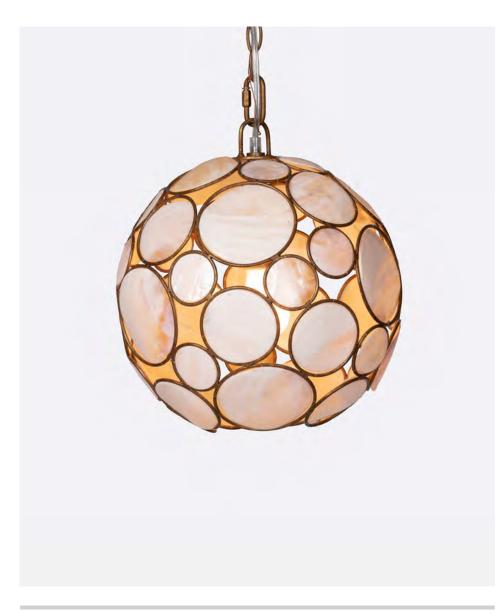

# ZOEY

Discs of carefully cut Kabibe shell, each framed in brass, form a spherical chandelier with spirit. The small size is the perfect fit for a hallway, bar, or vanity.

# **MATERIALS**

Shell/Metal

# **DIMENSIONS**

12"D x 14"H