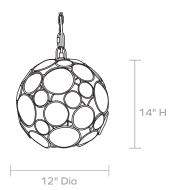

# **MADE GOODS**



# FINISH



Kabibe/Gold

# ZOEY

Discs of carefully cut Kabibe shell, each framed in brass, form a spherical chandelier with spirit. The small size is the perfect fit for a hallway, bar, or vanity.

# **MATERIALS**

Shell/Metal

# **DIMENSIONS**

12"D x 14"H

#### **CANOPY DIMENSIONS**

(Canopy finish matches chandelier)  $5^{\prime\prime}D \times 1^{\prime\prime}H$ 

# **NUMBER OF BULBS**

1

#### **BULB TYPE**

Type B - E12, Incandescent, 40 watt max

#### **UL/CUL CERTIFIED**

Yes /Yes

#### **CORD COLOR**

Clear

# CORD LENGTH

115.2"

#### **MAXIMUM CHAIN LENGTH**

(Additional chain available upon request) 40.25"

# MIN. OVERALL HEIGHT WITH CHAIN

(Shortest Chain Length)

18"H

# WEIGHT

6lbs

# **DAMP LOCATION APPROVED**

Yes